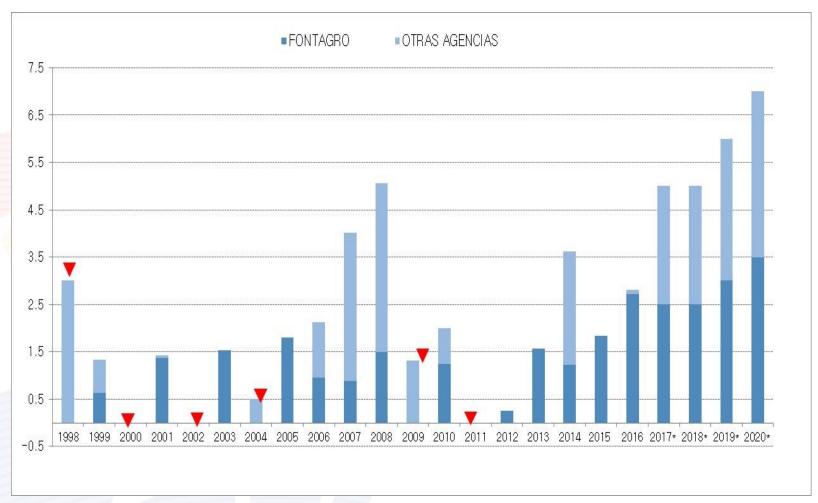

#### **FONTAGRO EN CIFRAS**

Nota: (\*) datos proyectados

### FONTAGRO EN CIFRAS: Evolución de operaciones

|                        | CANTIDAD |       | MONTO \$  |            |
|------------------------|----------|-------|-----------|------------|
| CATEGORIA              | 2011     | 2017* | 2011      | 2017*      |
| Operaciones nuevas     | 0        | 60    | -         | 38.403.896 |
| Convocatorias          | 0        | 5     |           | 26.468.599 |
| Proyectos consensuados | 2        | 10    | 2.232.180 | 8.541.342  |
| Fondos semilla         | 0        | 9     | -         | 420.555    |
| Concursos              | 0        | 3     | -         | 257.000    |
| Auditorias             | 0        | 42    | -         | 30.314.986 |

<sup>\*</sup> Acumulado durante la gestión 2012-2017.