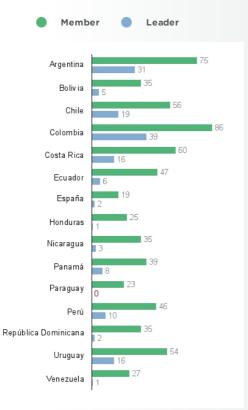

#### **ABOUT FONTAGRO**

FONTAGRO is a unique cooperation mechanism for agricultural innovation in Latin America and the Caribbean (ALC) and Spain, that works through regional platforms. It is composed of 15 countries that have contributed capital exceeding 100 million dollars and the Inter-American Development Bank (IDB), which is its legal representative.

15

New technologies for ALC

8

Technology of global relevance

MEMBER COUNTRIES